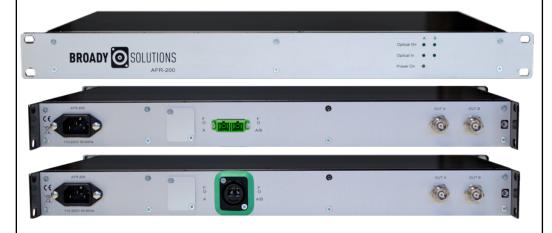

## **AFR-200**

## **Dual Channel 2 Fiber Antennas Receiver**

## Instructions

> Power: 220V power supply

> Fiber optics : Neutrik OpticalCon Duo APC or LC/APC fiber optics cables linked to Antenna Fiber

Boxes (AFB-150, AFB-250 for Neutrik version and AFB-100, AFB-200 for SC version)

A/B inputs for duplex version A and B inputs for simplex version

SC/APC connectors for installation version

> RF out : BNC outputs A and B to one or more wireless diversity receivers

## **LED Indications**

> Power: Green color lights up when the device is on

> Optical: Green color indicates that optical link is active

Beyond 3 dB power loss in optical link, this LED will blink